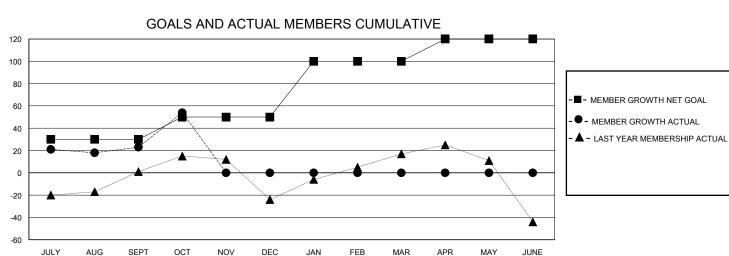

## District 413

GMT: LOCATION ZAMBIA GMT CA

| O             |               |             | / tillelit == ==== = = = = = = = = = = = = = = = | Sill of t             |                        |                         |                                                    |  |
|---------------|---------------|-------------|--------------------------------------------------|-----------------------|------------------------|-------------------------|----------------------------------------------------|--|
|               | Club          | s           |                                                  | Members               |                        |                         |                                                    |  |
|               | RESULTS FOR   | R 2024-2025 |                                                  | RESULTS FOR 2024-2025 |                        |                         |                                                    |  |
| QUARTER       | NEW CLUB GOAL | NEW CLUBS   | DROPPED CLUBS                                    | QUARTER MEMB          | SER GROWTH NET<br>GOAL | MEMBER GROWTH<br>ACTUAL | DROPPED<br>MEMBERS ACTUAL<br>(including transfers) |  |
| JULY/AUG/SEPT | 1             | 1           | 0                                                | JULY/AUG/SEPT         | 30                     | 78                      | 25                                                 |  |
| OCT/NOV/DEC   | 0             | 0           | 0                                                | OCT/NOV/DEC           | 20                     | 40                      | 8                                                  |  |
| JAN/FEB/MAR   | 2             | 0           | 0                                                | JAN/FEB/MAR           | 50                     | 0                       | 0                                                  |  |
| APR/MAY/JUNE  | 1             | 0           | 0                                                | APR/MAY/JUNE          | 20                     | 0                       | 0                                                  |  |