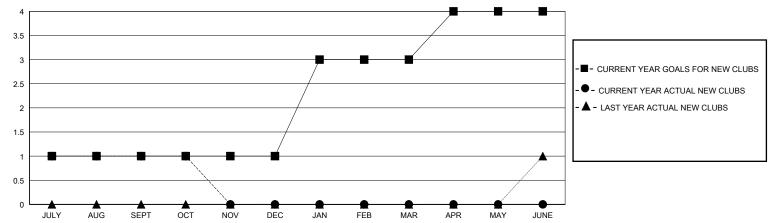

## District 413

GMT: LOCATION ZAMBIA GMT CA

| O             |               |             | / tillelit == ==== = = = = = = = = = = = = = = = | Sill of t             |                        |                         |                                                    |  |
|---------------|---------------|-------------|--------------------------------------------------|-----------------------|------------------------|-------------------------|----------------------------------------------------|--|
|               | Club          | s           |                                                  | Members               |                        |                         |                                                    |  |
|               | RESULTS FOR   | R 2024-2025 |                                                  | RESULTS FOR 2024-2025 |                        |                         |                                                    |  |
| QUARTER       | NEW CLUB GOAL | NEW CLUBS   | DROPPED CLUBS                                    | QUARTER MEMB          | SER GROWTH NET<br>GOAL | MEMBER GROWTH<br>ACTUAL | DROPPED<br>MEMBERS ACTUAL<br>(including transfers) |  |
| JULY/AUG/SEPT | 1             | 1           | 0                                                | JULY/AUG/SEPT         | 30                     | 78                      | 25                                                 |  |
| OCT/NOV/DEC   | 0             | 0           | 0                                                | OCT/NOV/DEC           | 20                     | 40                      | 8                                                  |  |
| JAN/FEB/MAR   | 2             | 0           | 0                                                | JAN/FEB/MAR           | 50                     | 0                       | 0                                                  |  |
| APR/MAY/JUNE  | 1             | 0           | 0                                                | APR/MAY/JUNE          | 20                     | 0                       | 0                                                  |  |